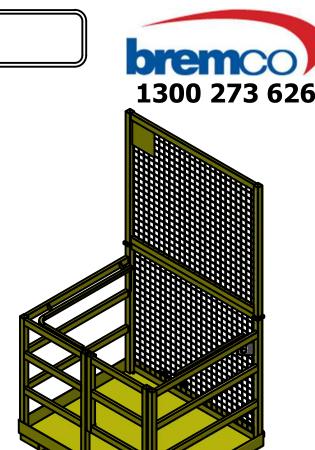

#### **BMP001-R - FORKLIFT SAFETY CAGE**

www.bremco.com.au

### **PRODUCT DESCRIPTION**

Fully welded in accordance with Australian Standard for Forklifts AS2359.1, this forklift cage has a fully pressed checker plate tub section, supported with a welded base structure to offer a robust design that will handle any task required for height safety.

## **Specifications**

- WLL: 250kg or 2 people
- Tyne Pockets: 164mm x 62mm
- Tyne Pocket Centres: 666mm
- Finish: Safety Yellow
- NB: Removable back for convenience. Complies with AS2359.1 section 12. Compliance plate and serial number attached.