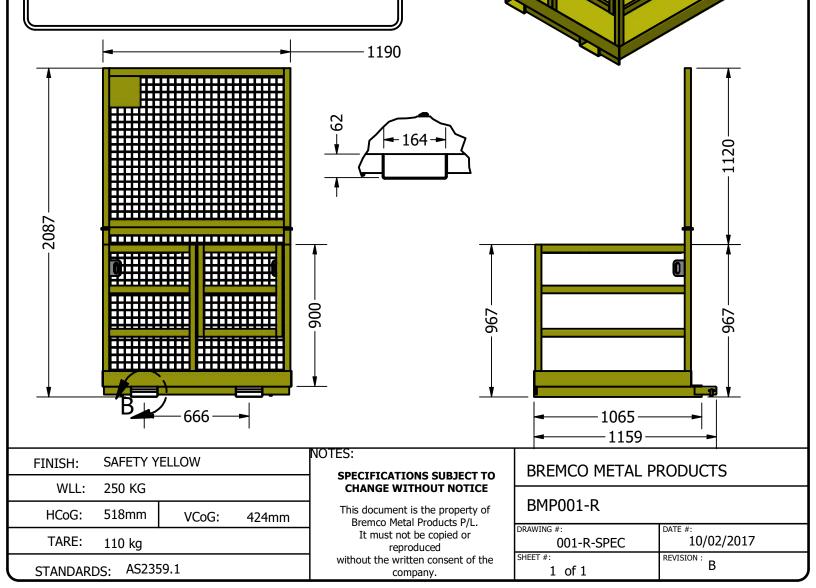

#### **BMP001-R - FORKLIFT SAFETY CAGE**

www.bremco.com.au

### **PRODUCT DESCRIPTION**

Fully welded in accordance with Australian Standard for Forklifts AS2359.1, this forklift cage has a fully pressed checker plate tub section, supported with a welded base structure to offer a robust design that will handle any task required for height safety.

## **Specifications**

- WLL: 250kg or 2 people
- Tyne Pockets: 164mm x 62mm
- Tyne Pocket Centres: 666mm
- Finish: Safety Yellow
- NB: Removable back for convenience. Complies with AS2359.1 section 12. Compliance plate and serial number attached.