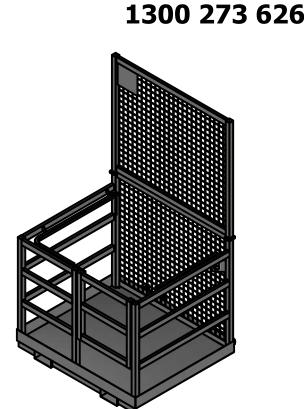

### **BMP001-RG - FORKLIFT SAFETY CAGE**

www.bremco.com.au

## **PRODUCT DESCRIPTION**

Fully welded in accordance with Australian Standard for Forklifts AS2359.1, this forklift cage has a fully pressed checker plate tub section, supported with a welded base structure to offer a robust design that will handle any task required for height safety.

# **Specifications**

- WLL: 250kg or 2 people
- Tyne Pockets: 164mm x 62mm
- Tyne Pocket Centres: 666mm
- Finish: Safety Yellow
- NB: Removable back for convenience. Complies with AS2359.1 section 12. Compliance plate and serial number attached.