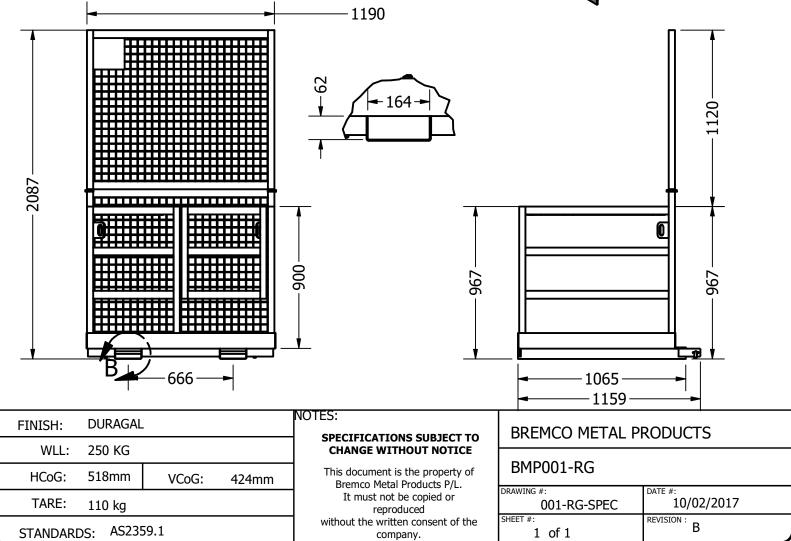

### **BMP001-RG - FORKLIFT SAFETY CAGE**

www.bremco.com.au

## **PRODUCT DESCRIPTION**

Fully welded in accordance with Australian Standard for Forklifts AS2359.1, this forklift cage has a fully pressed checker plate tub section, supported with a welded base structure to offer a robust design that will handle any task required for height safety.

# **Specifications**

- WLL: 250kg or 2 people
- Tyne Pockets: 164mm x 62mm
- Tyne Pocket Centres: 666mm
- Finish: Safety Yellow
- NB: Removable back for convenience. Complies with AS2359.1 section 12. Compliance plate and serial number attached.