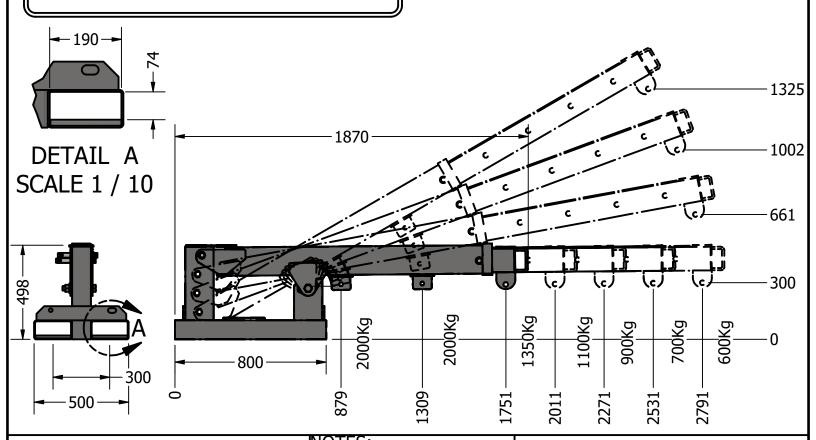

Multi angle positioning allows extra height and load capacity using the 4 stage locating pin.

The Bremco Extension Jib is a fully certified lifting device and comes standard with a compliance plate attached.

Tip: When lifting with a jib attachment, remember the netlifting capacity should be 0.8 times your Forklift capacity to allow for a swinging load.

## FINISH: P/C YELLOW & GAL

WLL: SEE LOAD CHART

HCoG: 719 VCoG: 280

TARE: 142 kg

STANDARDS: AS2359