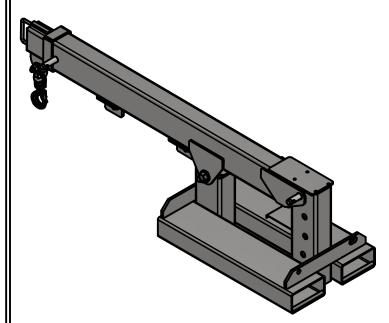

#### **BMP002 - ADJUSTABLE SWING JIB**

www.bremco.com.au

Forklift Extension Jibs are an economical way to maneuver items in confined spaces using your Fork Truck to reach almost 2.8 metres from the mast.

Multi angle positioning allows extra height and load capacity using the 4 stage locating pin.

The Bremco Extension Jib is a fully certified lifting device and comes standard with a compliance plate attached.

Tip: When lifting with a jib attachment, remember the netlifting capacity should be 0.8 times your Forklift capacity to allow for a swinging load.