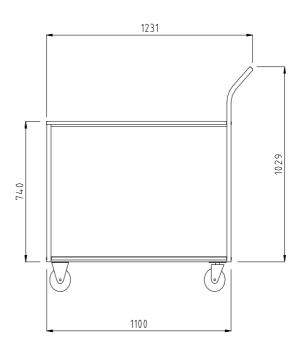

## **SPECIFICATIONS**

Size: 1100mmL x 600mmW

Top deck height: 900mm

Load capacity: 400Kgs static (320Kgs mobile)

Weight of Unit: 36Kgs

Finish: Powder coated blue.

Castors: 125mm diameter blue rubber.

Distance between shelves: 690mm.