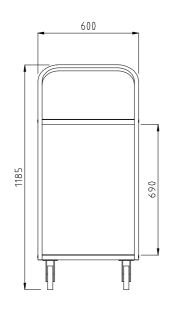

## **SPECIFICATIONS**

Size: 1100mmL x 600mmW

Top deck height: 900mm

Load capacity: 400Kgs static (320Kgs mobile)

Weight of Unit: 36Kgs

Finish: Powder coated blue.

Castors: 125mm diameter blue rubber.

Distance between shelves: 690mm.