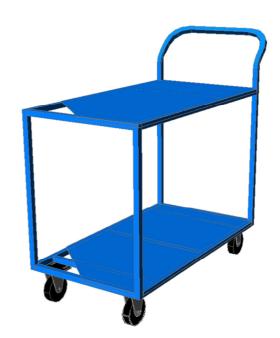

## BMP 004-S2 - 2 SHELF TRANSIT TROLLEY

The Transit Trolley is easy to push and manoeuvre, perfect for carting and moving items around your warehouse.

The 125mm diameter castor wheels offer easy swing movement. The trolley can support up to 400kg offering the strength of full steel construction.

It can be fitted with rubber mat decking, a safety lip surround frame or a clipboard attachment as optional extras.

The transit trolley is fully Australian made to Australian quality standards.

## **SPECIFICATIONS**

Size: 1100mmL x 600mmW

Top deck height: 900mm

Load capacity: 400Kgs static (320Kgs mobile)

Weight of Unit: 36Kgs

Finish: Powder coated blue.

Castors: 125mm diameter blue rubber.

Distance between shelves: 690mm.