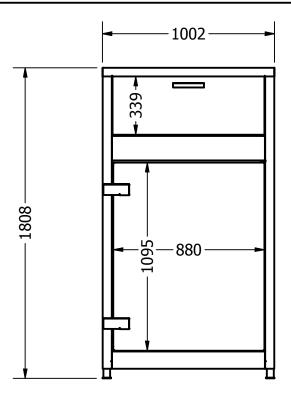

Sturdy steel frame

Lock box for safety X2

Pull down door for easy deposit of donations

Choice of colours with high gloss finish

Suitable for donation of all types of goods

Weatherproof seals

Rear or Front Door options available

Two latch points to minimise theft and damage

Footprint of 1000mm square

Overall height is 1800mm

| FINISH: TBC |           | N |
|-------------|-----------|---|
| WLL: N/A    |           |   |
| HCoG: N/A   | VCoG: N/A |   |
| TARE: N/A   | •         |   |
| CTANDADDC:  | TRC       |   |