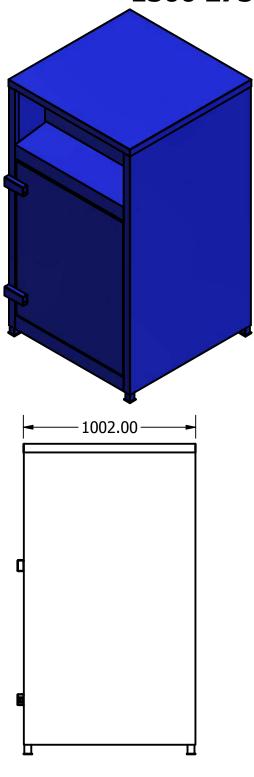

Sturdy steel frame

Lock box for safety X2

Pull down door for easy deposit of donations

Choice of colours with high gloss finish

Suitable for donation of all types of goods

Weatherproof seals

Rear or Front Door options available

Two latch points to minimise theft and damage

Footprint of 1000mm square

Overall height is 1800mm

| FINISH: TBC |           | N |
|-------------|-----------|---|
| WLL: N/A    |           |   |
| HCoG: N/A   | VCoG: N/A |   |
| TARE: N/A   | •         |   |
| CTANDADDC:  | TRC       |   |