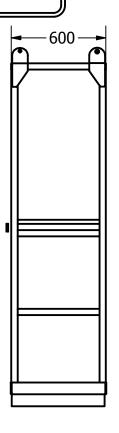

## **Specifications**

Size: 600mm x 600mm x 2273mmH

WLL: 250kg Weight:75kg

Finish: Safety Yellow

NB: internal lanyard point attachments

FINISH: SAFETY YELLOW

WLL: 250KG

HCoG: N/A VCoG: N/A