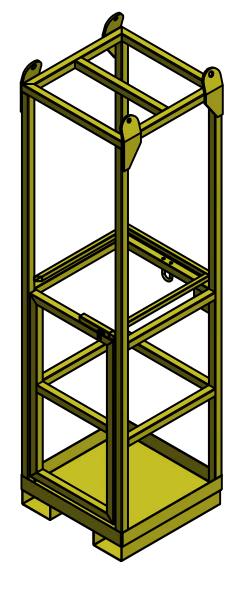

## **Product Description**

The Crane Lift Single Man Cage has all the features of Bremco's two person crane lift man cage, but has been made suitable for use in confined spaces. To conform to Safety Standards, please ensure this unit is occupied only by one person at a time when in use. Includes chains.

All units are individually tested, tagged and have compliance plate and serial numbers attached. All Bremco personnel crane lift cages are proof load tested in accordance with AS1418.17.