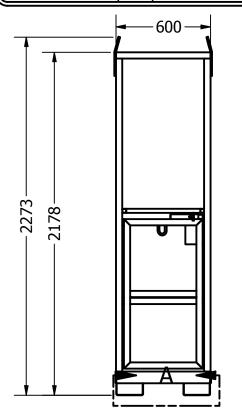

## **Specifications**

Size: 600mm x 600mm x 2273mmH

WLL: 250kg Weight:75kg

Finish: Safety Yellow

NB: internal lanyard point attachments

FINISH: SAFETY YELLOW

WLL: 250KG

HCoG: N/A VCoG: N/A

TARE: 96 kg

STANDARDS: AS 1417

NOTES