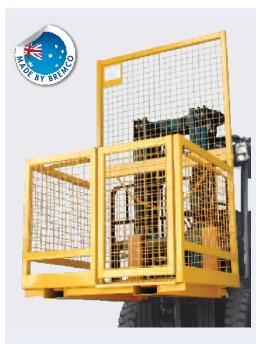

## Forklift Safety Cage (Mesh Sides)

Product Code: BMP001

## Use your forklift to reach new heights.

Bremco's Forklift Safety Cage (Mesh Sides) has a fully welded construction in accordance with the Australian Standards for Forklifts (AS2359.1) and is the perfect solution for tough high-access tasks.

Our forklift safety cage comes with a high quality powder coated finish, is fully Australian made in our local factory, and we offer a 100% money back guarantee on our work. It is also supplied with a fixed line harness attachment point.

| Specifications |
|----------------|
|----------------|

- WLL: 250kg or 2 people
- Tyne Pockets: 164mm x 60mm
- Tyne Pocket Centres: 666mm
- Finish: powder coated safety yellow

*NB: Removable back for convenience. Complies with AS2359.1 section 12. Compliance plate and serial number attached.* 