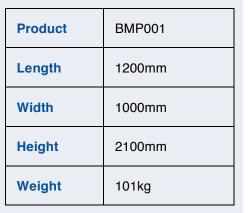

## Forklift Safety Cage (Mesh Sides)

Product Code: BMP001

| Specifications |
|----------------|
|----------------|

- WLL: 250kg or 2 people
- Tyne Pockets: 164mm x 60mm
- Tyne Pocket Centres: 666mm
- Finish: powder coated safety yellow

*NB: Removable back for convenience. Complies with AS2359.1 section 12. Compliance plate and serial number attached.* 