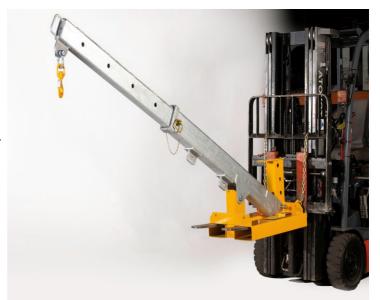

## Convert your forklift for some intense lifting

Manoeuvre items in confined spaces using your forklift with Bremco's Forklift Adjustable Swing Jib.

Multi-angle positioning allows extra height and load capacity and is easy to set using the 4 stage locating pin. Ensure the net lifting capacity remains at 0.8 times your forklift capacity to allow for a swinging load.

## **Specifications**

WLL: 2000kg at 1309mm HLC
WLL: 600kg at 2791mm HLC
Tyne Pockets: 190mm x 74mm
Tyne Pocket Centres: 300mm

Finish: Powder-Coated and hot dip galvanized
Extension Jib Range: 1751mm to 2791mm

Unit comes standard with Hook, Shackles and Pins.

NB: All of Bremco's Forklift Attachments are made and tagged to AS2359.1

For complete engineering specifications please refer to specifications sheet on our website.