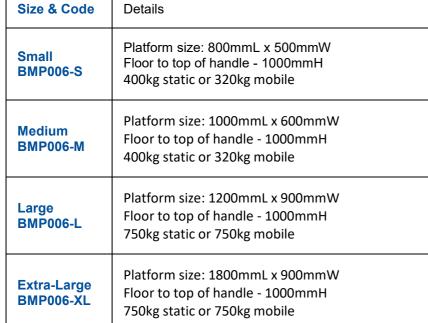

| Size & Code              | Details                                                                                             |
|--------------------------|-----------------------------------------------------------------------------------------------------|
| Small<br>BMP006-S        | Platform size: 800mmL x 500mmW<br>Floor to top of handle - 1000mmH<br>400kg static or 320kg mobile  |
| Medium<br>BMP006-M       | Platform size: 1000mmL x 600mmW<br>Floor to top of handle - 1000mmH<br>400kg static or 320kg mobile |
| Large<br>BMP006-L        | Platform size: 1200mmL x 900mmW<br>Floor to top of handle - 1000mmH<br>750kg static or 750kg mobile |
| Extra-Large<br>BMP006-XL | Platform size: 1800mmL x 900mmW<br>Floor to top of handle - 1000mmH<br>750kg static or 750kg mobile |