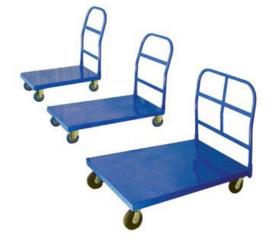

## Transport items around your warehouse with ease

Bremco's flatbed trolleys are ideal transport devices for all your large and heavy warehouse items. They are manufactured to an industrial quality and will handle tough conditions. Our platform trolleys are available in a range of sizes.

## **Specifications**

- All models are fitted with four 125mm castors, including 1 x braking castor
- Finish: powder coated blue
- Optional Extras on small & medium trolleys:
  - Clip board
- Optional Extras on large and extra-large trolleys
  - Clip board
  - 6 x castors
  - double handles