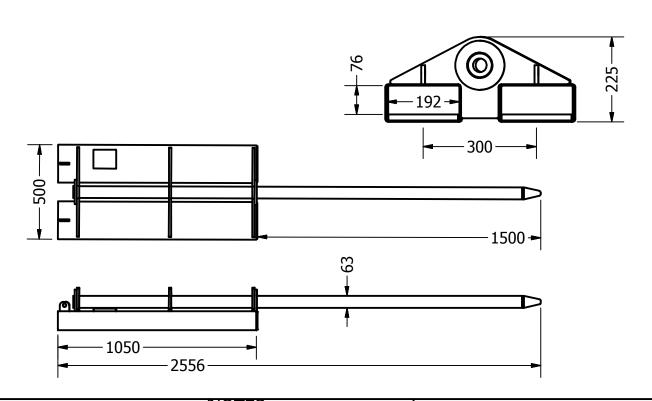

## **Specifications**

WLL: 500kg

Tyne Pockets: 192mm x 76mm Tyne Pocket Centres: 300mm

FINISH: SAFETY YELLOW ENAMEL NOTES: WLL: 500 Kg HCoG: 875 VCoG: 105 TARE: 93.763 kg STANDARDS: AS 2359

SPECIFICATIONS SUBJECT TO CHANGE WITHOUT NOTICE