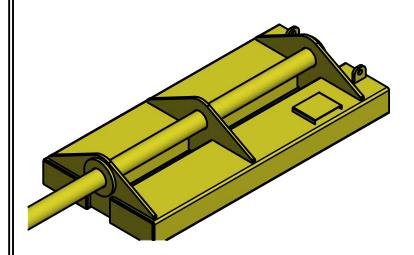

## **BMP012-15 - FORKLIFT CARPET POLE ATTACHMENT**

www.bremco.com.au

## **Product Description**

Keep your tynes and move your long rolls. Forklift carpet prongs are the ideal way to handle carpet rolls, artificial turf, set up exhibitions or transport fabrics, cable, coil or steel + poly pipe. As a slip on attachment, the BMP012 removes the need for fork tyne removal and is made of high tensile steel.