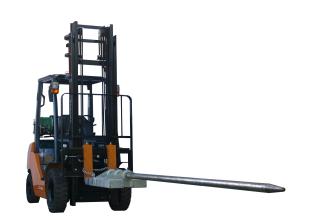

## Use your forklift to reach new heights.

Keep your tynes and move your long rolls with the Bremco Forklift Carpet Pole (slip on attachment). Forklift carpet prongs are the ideal way to handle carpet rolls, artificial turf, set up exhibitions or transport fabrics, cable, coil or steel + poly pipe.

As a slip on attachment, our Forklift Carpet Pole removes the need for fork tyne removal and is made of high tensile steel.

We can also custom fabricate a forklift carpet pole for your specific requirements. Read more about how we can work with you to develop the ideal custom steel fabrication solution for your warehouse.