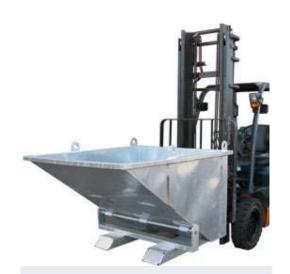

## **Made in our Australian Factory**

The Bremco Crane & Forklift Tipper Bin – JS Style allows you both lift and tip thanks to the overhead crane lifting. This feature allows for positioning of the bin in awkward locations.

This Crane & Forklift Tipper Bin has a double locking device, is powder coated and comes with compliance plate and serial number attached.

We can also custom fabricate a forklift tipper bin for your specific requirements. Read more about how we can work with you to develop the ideal custom steel fabrication solution for your warehouse.

## **Specifications**

WLL: 1000kg

Tyne Pockets: 190mm x 70mm Tyne Pocket Centres: 640mm

Finish: Powder Coat

NB: Complies with AS2359.1. Compliance plate and serial number attached.

For complete engineering specifications please refer to specifications sheet on our website.