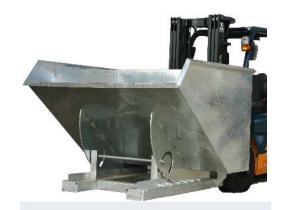

## Made in our Australian Factory

The Forklift Tipper Bin NS allows you to dump your bulky general paper waste.

This unit is considered light duty and not appropriate for steel scrap. It has a slip on attachment with a balanced hopper that rolls forward when loaded and unlatched. The bin then returns to an upright position and you pull the lever to unlock and release.

## **Specifications**

WLL: 1000kg

Tyne Pockets: 190mm x 70mmTyne Pocket Centres: 800mm

· Finish: Powder Coated

NB: Complies with AS2359.1. Compliance plate and serial number attached.

For complete engineering specifications please refer to specifications sheet on our website.