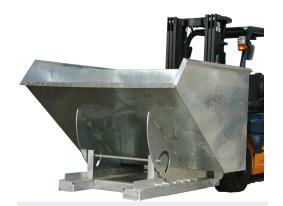

## Made in our Australian Factory

The Forklift Tipper Bin NS allows you to dump your bulky general paper waste.

This unit is considered light duty and not appropriate for steel scrap. It has a slip on attachment with a balanced hopper that rolls forward when loaded and unlatched. The bin then returns to an upright position and you pull the lever to unlock and release.

## **Specifications**

WLL: 1000kg

Tyne Pockets: 190mm x 70mmTyne Pocket Centres: 800mmFinish: hot dip galvanised

NB: Complies with AS2359.1. Compliance plate and serial number attached.

For complete engineering specifications please refer to specifications sheet on our website.