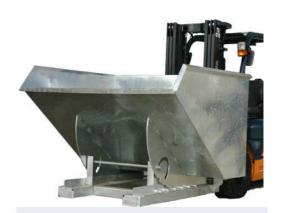

## **Made in our Australian Factory**

Bremco's Forklift Tipper Bin OS style is perfect for heavy, dense items such as steel scrap and gravel are easily released with this slip on tippler bin attachment.

The lever is positioned at the back of the bin, so the operator can easily unload into larger skips. This unit is considered extra strong.

We can also custom fabricate a forklift tipper bin for your specific requirements. Read more about how we can work with you to develop the ideal custom steel fabrication solution for your warehouse.