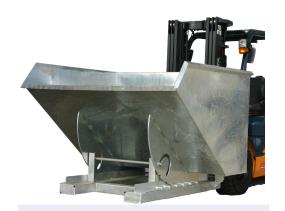

## Made in our Australian Factory

Bremco's Forklift Tipper Bin OS style is perfect for heavy, dense items such as steel scrap and gravel are easily released with this slip on tippler bin attachment.

The lever is positioned at the back of the bin, so the operator can easily unload into larger skips. This unit is considered extra strong.

## **Specifications**

WLL: 1000kg

Tyne Pockets: 190mm x 67mm
Tyne Pocket Centres: 710mm
Finish: hot dip galvanised

NB: Complies with AS2359.1. Compliance plate and serial number attached.

For complete engineering specifications please refer to specifications sheet on our website.