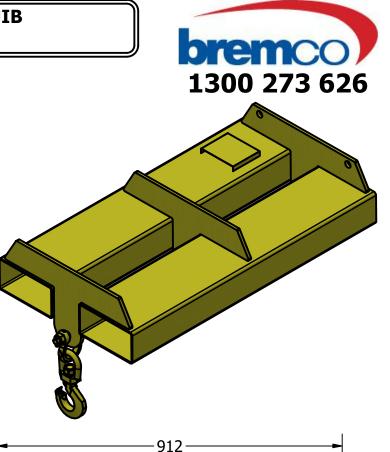

## **BMP016 FORKLIFT ECONOMY JIB**

www.bremco.com.au

### Product Description

Made in our Australian Factory The Bremco Forklift Economy Jib is an inexpensive way to convert your standard forklift into a small crane and is a great way to transport heavy, awkward items around your workshop or yard.

### Specifications

WLL: 1000kg at 900mm HLC HCoG: 447mm VCoG : 52mm Tyne Pockets: 192mm x 76mm Tyne Pocket Centres: 300mm Finish: POWDER COATED NB: Compliance plate attached Unit comes standard with Hook, Shackles & Pins