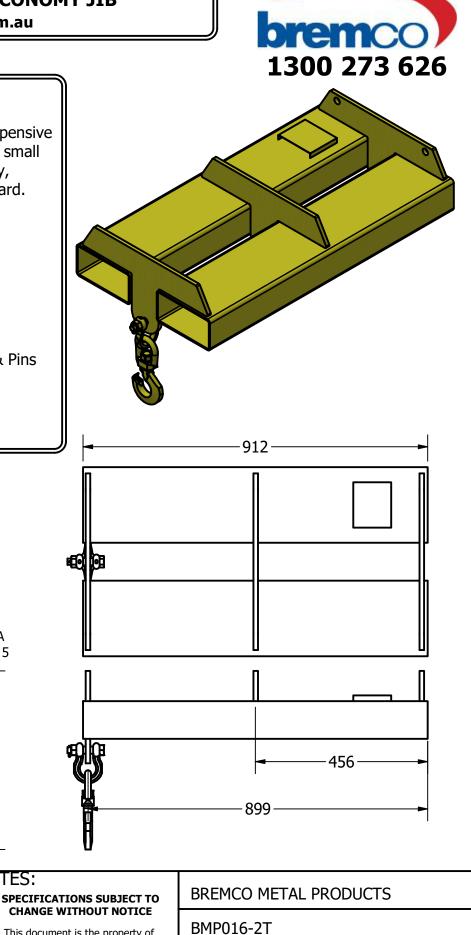

# **BMP016-2T FORKLIFT ECONOMY JIB**

www.bremco.com.au

### Product Description

Made in our Australian Factory The Bremco Forklift Economy Jib is an inexpensive way to convert your standard forklift into a small crane and is a great way to transport heavy, awkward items around your workshop or yard.

### Specifications

WLL: 2000kg at 900mm HLC HCoG: 447mm VCoG : 52mm Tyne Pockets: 190mm x 74mm Tyne Pocket Centres: 300mm Finish: POWDER COATED NB: Compliance plate attached Unit comes standard with Hook, Shackles & Pins