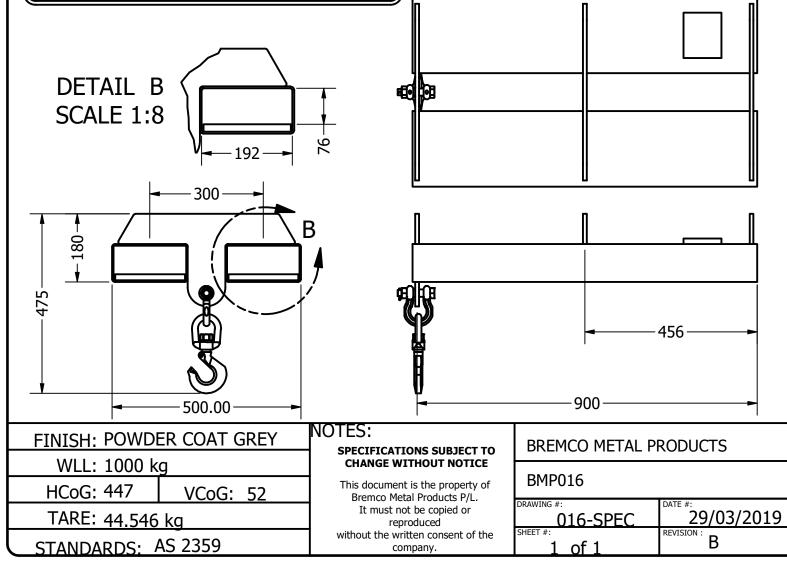

### Specifications

WLL: 1000kg at 900mm HLC HCoG: 447mm VCoG : 52mm Tyne Pockets: 192mm x 76mm Tyne Pocket Centres: 300mm Finish: POWDER COATED NB: Compliance plate attached Unit comes standard with Hook, Shackles & Pins

Image: Second state of the second s

TARE: 54.445 kg

STANDARDS: AS 2359

190

This document is the property of Bremco Metal Products P/L. It must not be copied or reproduced without the written consent of the company.