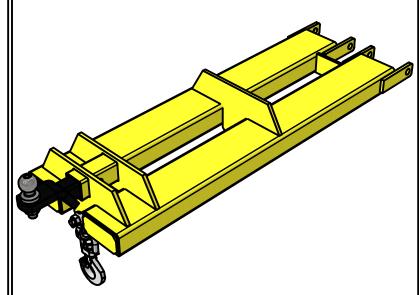

### BMP016-TB-CL2 FORKLIFT TOWBALL JIB

www.bremco.com.au

# **Product Description**

Made in our Australian Factory

The Bremco Forklift Tow Ball Jib is an inexpensive way to convert your standard forklift into a small crane and is a great way to transport heavy, awkward items around your workshop or yard.

This unit can also adapt to a forklift towing attachment by using a standard 50mm Towball attached through the interchangeable hitch.