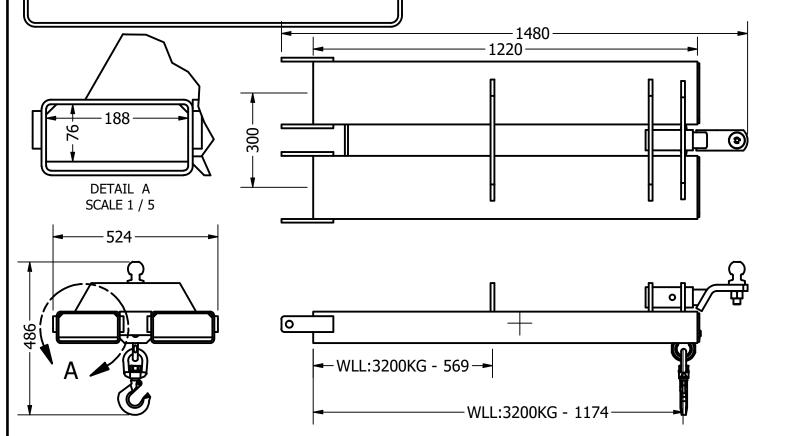

## **Notes:**

WLL: 3200kg at 2 Lift Points
NB: Compliance plate attached
Net Trailer mass = 3200kg
Max Ball Weight = 300kg

# FINISH: P/C YELLOW WLL: 3200kg HCoG: 677 VCoG: 54 TARE: 83.253 kg

STANDARDS: AS 2359

NOTES:

SPECIFICATIONS SUBJECT TO CHANGE WITHOUT NOTICE

This document is the property of Bremco Metal Products P/L. It must not be copied or reproduced