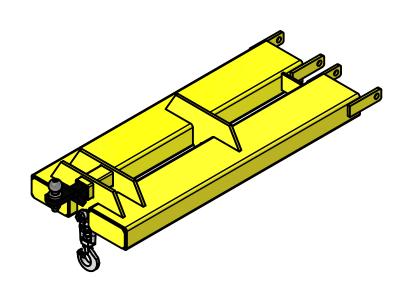

### **BMP016-TB-CL3 FORKLIFT TOWBALL JIB**

www.bremco.com.au

# **Product Description**

Made in our Australian Factory

The Bremco Forklift Tow Ball Jib is an inexpensive way to convert your standard forklift into a small crane and is a great way to transport heavy, awkward items around your workshop or yard.

This unit can also adapt to a forklift towing attachment by using a standard 50mm Towball attached through the interchangeable hitch.