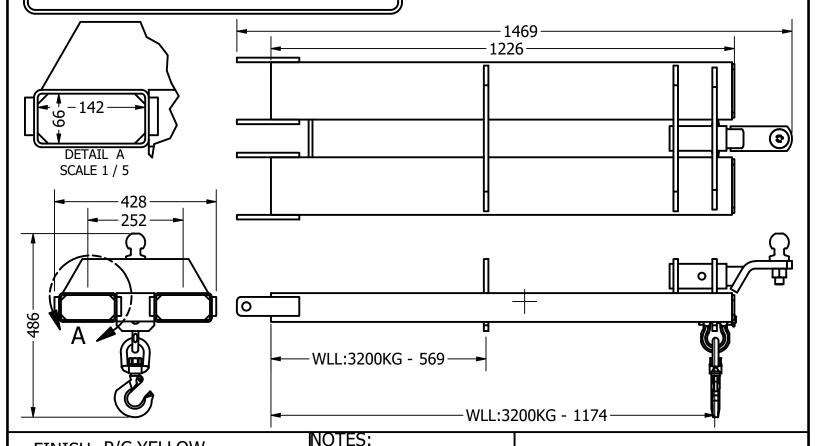

### **Notes:**

WLL: 3200kg at 2 Lift Points NB: Compliance plate attached Net Trailer mass = 3200kg Max Ball Weight = 300kg

# FINISH: P/C YELLOW WLL: 3200kg HCoG: 677 VCoG: 54 TARE: 58.293 kg

STANDARDS: AS 2359

SPECIFICATIONS SUBJECT TO

**CHANGE WITHOUT NOTICE** This document is the property of

Bremco Metal Products P/L. It must not be copied or reproduced