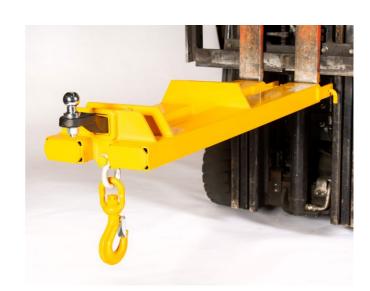

## Use your forklift to tow and lift.

The Bremco Forklift Towball Jib is a dual use forklift attachment that allows the fork operator two functions of use.

This forklift attachment is a 'slip on' style unit that has two hook locations with 3200kg load capacity and gives the operator a 569/1174mm load point from the forklift carriage face.

The second function of the Forklift Towball Jib uses a standard 50mm interchangeable hitch to assist with the movement of standard hitch trailers with a maximum ball load weight of 10% of the capacity or 300kgs dead weight at hitch point.

## **Specifications**

WLL: 3200kg at 2 lift points

Maximum Towing Capacity: 3200kg

Maximum Towball Dead Weight: 300kg

BMP016-TB-CL2: Class 2 Tyne Pockets: 142mm x 66mm

BMP016-TB-CL3: Class 3 Tyne Pockets: 188mm x 76mm