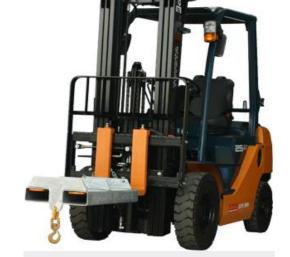

## Convert your forklift for some intense lifting

The Bremco Forklift Economy Jib is an inexpensive way to convert your standard forklift into a small crane and is a great way to transport heavy, awkward items around your workshop or yard.

## **Specifications**

WLL: 1000kg at 900mm HLC
Tyne Pockets: 190mm x 65mm
Tyne Pocket Centres: 300mm
Finish: hot dip galvanized

NB: Complies with AS2359.1 section 12. Compliance plate and serial number attached.