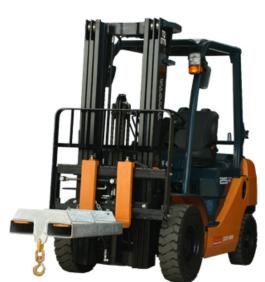

## Convert your forklift for some intense lifting

The Bremco Forklift Economy Jib is an inexpensive way to convert your standard forklift into a small crane and is a great way to transport heavy, awkward items around your workshop or yard.

Keep your workplace safe and operating effectively with Bremco forklift attachments

WLL: 1000kg at 900mm HLC
Tyne Pockets: 190mm x 65mm
Tyne Pocket Centres: 300mm
Finish: hot dip galvanized

NB: Complies with AS2359.1 section 12. Compliance plate and serial number attached.