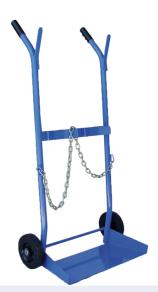

## Double Gas Cylinder Trolley – E Size

MANUFACTURED IN AUSTRALIA

Product Code: BMP017-E

## Use our trolleys to move gas cylinders safely.

The Bremco Double Gas Cylinder Trolley – E Size is suitable for E size gas cylinders.

Our range of gas bottle trolleys have been made to store and move gas cylinders safely. Trolleys come with safety chains to secure the bottles and a solid steel platform.