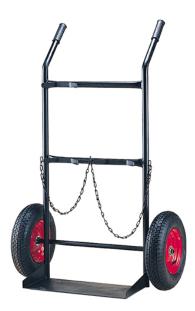

## Double Gas Cylinder Trolley – G Size

Product Code: BMP017-GPG

## Use our trolleys to move gas cylinders safely.

Safely move and store your gas bottle cylinders with Bremco's Double Gas Cylinder Trolley – G Size. Suited for the larger G size gas cylinders, this trolley can be made with either pneumatic or solid wheels.

Bremco gas trolleys are designed to safely move and store cylinders around your work site and include a platform made of solid steel and safety chains for each cylinder to secure the load.

Additional extras: