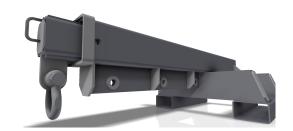

## Convert your forklift for some intense lifting.

Designed for the heavier range of forklift for handling large unpalletised loads, this extension jib has the added flexibility of a multi-adjustable extension.

Unit comes standard with hook, shackles and pins.

We can also custom fabricate a forklift extension jib for your specific requirements. Read more about how we can work with you to develop the ideal custom steel fabrication solution for your warehouse.

## **Specifications**

WLL: 10,000kg @ 920mmHLC: 960kg @ 3588mm

Tyne Pockets: 232mm x 116mm
Tyne Pocket Centres: 875mm
Finish: powder coated grey

NB: Complies with AS2359.1. Compliance plate and serial number attached.