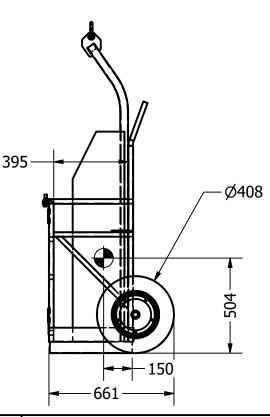

#### **Specifications:**

- WLL 250Kgs
- AS4991 Certified
- Takes 1 x G Oxy + 1 x LPG Cylinder (or 2 X G Size)
- 400mm Pneumatic Wheels
- 995mm x 660mm x 1699mm
- Safety latch gate
- Ratchet strap included
- Finish Powdercoat Yellow

| FINISH: P/C |           |
|-------------|-----------|
| WLL: 250    |           |
| HCoG: 150   | VCoG: 504 |
| TARE: 60Ka  |           |

STANDARDS: AS 4991