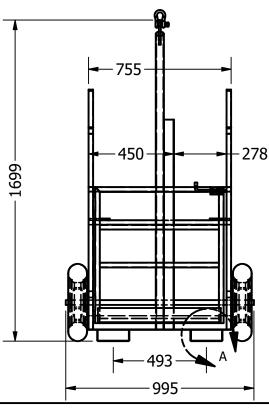

#### **Specifications:**

- WLL 250Kgs
- AS4991 Certified
- Takes 1 x G Oxy + 1 x LPG Cylinder (or 2 X G Size)
- 400mm Pneumatic Wheels
- 995mm x 660mm x 1699mm
- Safety latch gate
- Ratchet strap included
- Finish Powdercoat Yellow

| FINISH: P/C |           |
|-------------|-----------|
| WLL: 250    |           |
| HCoG: 150   | VCoG: 504 |
| TARE: 60Ka  |           |

STANDARDS: AS 4991