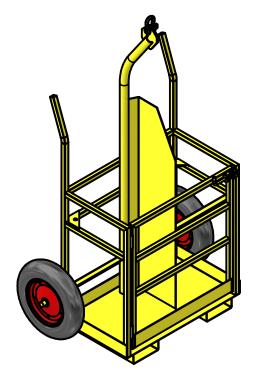

## **BMP029 - OXY/LPG TROLLEY**

www.bremco.com.au

### Gas Cylinder Trolley Single Crane Lift Deluxe Model

The Bremco Gas Cylinder Trolley Single Crane Lift Deluxe Model is designed to be pushed, crane-lifted or fork-lifted around the work site.

Ideal for use on construction sites where traditional trolleys may be difficult to manoeuvre around the site.

#### **Specifications:**

- WLL 250Kgs
- AS4991 Certified
- Takes 1 x G Oxy + 1 x LPG Cylinder (or 2 X G Size)
- 400mm Pneumatic Wheels
- 995mm x 660mm x 1699mm
- Safety latch gate
- Ratchet strap included
- Finish Powdercoat Yellow