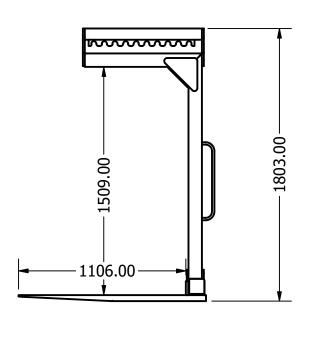

This unit is also available in... WLL 2000 Kg WLL 3500 Kg

| FINISH: Yellow - Black Tynes |           |  |
|------------------------------|-----------|--|
| WLL: 1000Kg                  |           |  |
| HCoG: N/A                    | VCoG: N/A |  |
| TARF: 127kg                  | ·         |  |