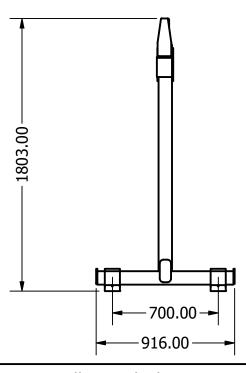

This unit is also available in... WLL 2000 Kg WLL 3500 Kg

| FINISH: Yellow - Black Tynes |           |  |
|------------------------------|-----------|--|
| WLL: 1000Kg                  |           |  |
| HCoG: N/A                    | VCoG: N/A |  |
| TARF: 127kg                  | ·         |  |