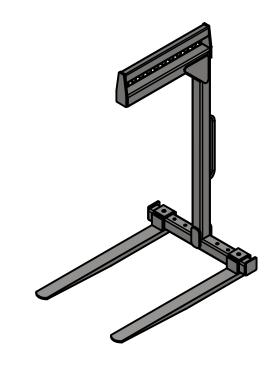

## **Product Description**

The Bremco Crane Lift Pallet Hook 1T is designed for the overhead lifting of palletized goods by Crane Truck or Gantry Cranes and is typically used in the construction industry to move products such as bricks, blocks, timber, cement and tiles.

These units have a load balancing slip-ring that can be positioned to suit the centre of gravity on the lifted load, and adjustable forks are standard with our units, allowing fast adjustment for the operator.