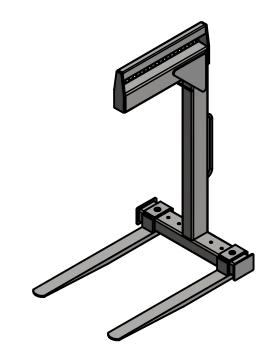

## **Product Description**

The Bremco Crane Lift Pallet Hook 2T is designed for the overhead lifting of palletised goods by Crane Truck or Gantry Cranes and is typically used in the construction industry to move products such as bricks, blocks, timber, cement and tiles.

These units have a load balancing slip-ring that can be positioned to suit the centre of gravity on the lifted load, and adjustable forks are standard with our units, allowing fast adjustment for the operator.