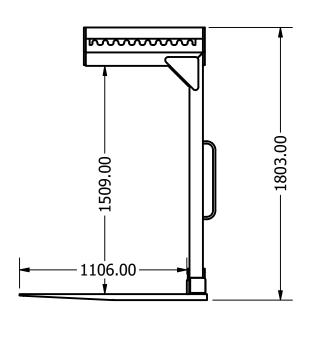

### **Specifications**

Tyne Dims 130mm x 40mm
Tyne Length 1055mm
Complies with AS4991
Supplied with compliance plate & serial number
Painted enamel finish

FINISH: Yellow - Black Tynes

WLL: 2000Kg

HCoG: N/A VCoG: N/A