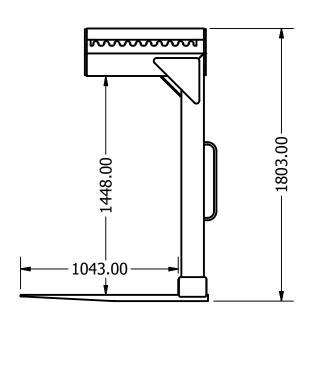

### **Specifications**

Tyne Dims 130mm x 40mm
Tyne Length 1055mm
Complies with AS4991
Supplied with compliance plate & serial number
Painted enamel finish

FINISH: Yellow - Black Tynes

WLL: 2000Kg

HCoG: N/A VCoG: N/A

TARE: 230 kg

STANDARD**\$**\$4991