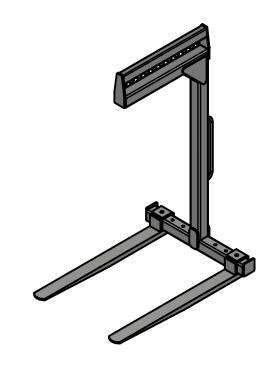

## **Product Description**

The Bremco Crane Lift Pallet Hook 1T is designed for the overhead lifting of palletized goods by Crane Truck or Gantry Cranes and is typically used in the construction industry to move products such as bricks, blocks, timber, cement and tiles.

These units have a load balancing slip-ring that can be positioned to suit the centre of gravity on the lifted load, and adjustable forks are standard with our units, allowing fast adjustment for the operator.