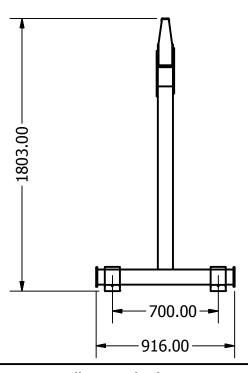

This unit is also available in... WLL 2000 Kg WLL 3500 Kg

FINISH: Yellow - Black Tynes

WLL: 1000Kg

HCoG: N/A VCoG: N/A

TARE: 127kg

STANDARD**\$**\$4991

NOTES:

SPECIFICATIONS SUBJECT TO CHANGE WITHOUT NOTICE

This document is the property of Bremco Metal Products P/L. It must not be copied or reproduced

reproduced without the written consent of the company.

**BREMCO METAL PRODUCTS** 

BMP 037-1t

RAWING #: DATE #: 2/03/2018