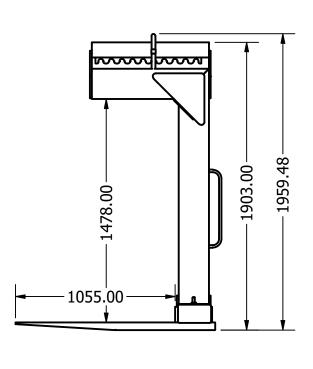

# BMP037-2T - Crane lift pallet hook

www.bremco.com.au

## **Product Description**

The Bremco Crane Lift Pallet Hook 2T is designed for the overhead lifting of palletised goods by Crane Truck or Gantry Cranes and is typically used in the construction industry to move products such as bricks, blocks, timber, cement and tiles.

These units have a load balancing slip-ring that can be positioned to suit the centre of gravity on the lifted load, and adjustable forks are standard with our units, allowing fast adjustment for the operator.

### **Specifications**

Tyne Dims 130mm x 40mm
Tyne Length 1055mm
Complies with AS4991
Supplied with compliance plate & serial number
Painted enamel finish

FINISH: Yellow - Black Tynes

WLL: 2000Kg

HCoG: N/A VCoG: N/A