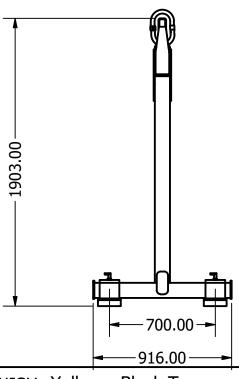

This unit is also available in...
WLL 1000 Kg

WLL 2000 Kg

FINISH: Yellow - Black Tynes

WLL: 3500Kg

HCoG: N/A VCoG: N/A

TARE: 340kg

STANDARDS: AS4991

#### NOTES:

SPECIFICATIONS SUBJECT TO CHANGE WITHOUT NOTICE

This document is the property of Bremco Metal Products P/L. It must not be copied or reproduced

reproduced without the written consent of the company.