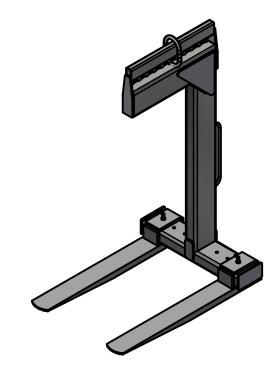

## **Product Description**

The Bremco Crane Lift Pallet Hook 1T is designed for the overhead lifting of palletized goods by Crane Truck or Gantry Cranes and is typically used in the construction industry to move products such as bricks, blocks, timber, cement and tiles.

These units have a load balancing slip-ring that can be positioned to suit the centre of gravity on the lifted load, and adjustable forks are standard with our units, allowing fast adjustment for the operator.