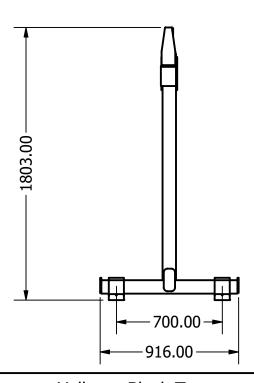

### **Specifications**

Tyne Dims 130mm x 40mm
Tyne Length 1055mm
Complies with AS4991
Supplied with compliance plate & serial number
Painted enamel finish

FINISH: Yellow - Black Tynes

WLL: 2000Kg

HCoG: N/A VCoG: N/A