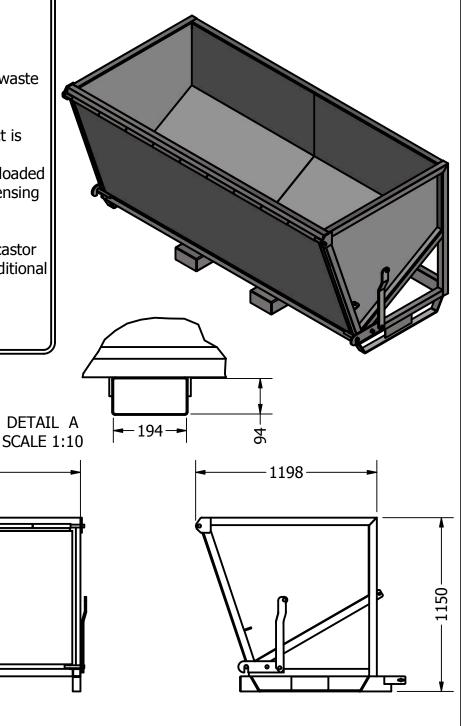

## **Product Description**

Made in our Australian Factory

Store and dump your scrap metal or timber waste on site with the Bremco Scrap Hopper Bin.

The tapered floor of the unit ensures product is dispersed efficiently into larger bins.

This comes with our tried and tested spring loaded latch mechanism which allows for easy dispensing of product.

The unit can also be fitted with heavy duty castor wheels to allow manual movement as an additional extra.

FINISH: Powder Coat
WLL: 2000Kg

HCoG: 660 VCoG: 456

TARE: 187.157 kg STANDARDS: AS 2359

107 157 L

NOTES:

SPECIFICATIONS SUBJECT TO CHANGE WITHOUT NOTICE

This document is the property of Bremco Metal Products P/L.