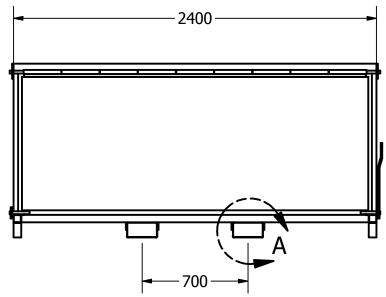

## **Product Description**

Made in our Australian Factory

Store and dump your scrap metal or timber waste on site with the Bremco Scrap Hopper Bin.

The tapered floor of the unit ensures product is dispersed efficiently into larger bins.

This comes with our tried and tested spring loaded latch mechanism which allows for easy dispensing of product.

The unit can also be fitted with heavy duty castor wheels to allow manual movement as an additional extra.

FINISH: Powder Coat
WLL: 2000Kg

HCoG: 660 VCoG: 456

TARE: 187.157 kg STANDARDS: AS 2359

107 157 L

NOTES:

SPECIFICATIONS SUBJECT TO CHANGE WITHOUT NOTICE

This document is the property of Bremco Metal Products P/L.