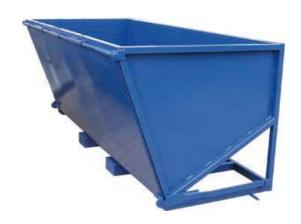

## Made in our Australian Factory.

Store and dump your scrap metal or timber waste on site with the Bremco Scrap Hopper Bin. The tapered floor of the unit ensures product is dispersed efficiently into larger bins. This unit can also be fitted with heavy duty castor wheels to allow manual movement as an additional extra.

Keep your workplace safe and operating effectively with Bremco forklift attachments.

**BMP047** 

2400mm

1198mm

1150mm

187kg

**Product** 

Length

Width

Height

Weight

## **Specifications**

WLL: 2000kg

Tyne Pockets: 194mm x 94mm
Tyne Pocket Centres: 700mm

Finish: Powder-Coated

NB: Complies with AS2359.1 Compliance plate and serial number attached.

For complete engineering specifications please refer to specifications sheet on our website