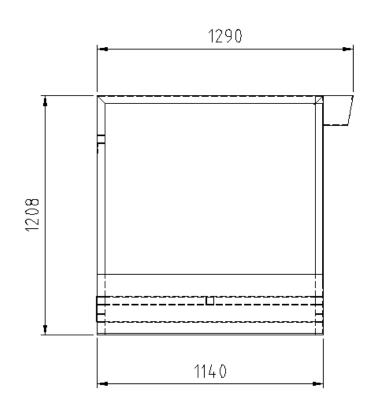

## **SPECIFICATIONS**

Designed for use on electric stock pickers
Size: 1190mmW x 1140mmD x 1210mmH

WLL: 500kgWeight: 140kg

Tyne Pocket Centres: 550mm

• Finish: powder coated safety yellow

Supplied with compliance plate and serial number