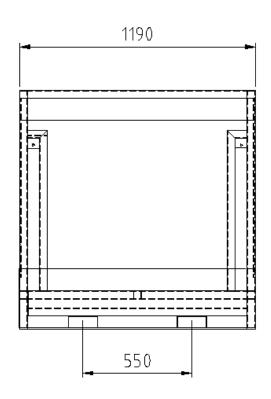

## **SPECIFICATIONS**

Designed for use on electric stock pickers
Size: 1190mmW x 1140mmD x 1210mmH

WLL: 500kgWeight: 140kg

Tyne Pocket Centres: 550mm

• Finish: powder coated safety yellow

Supplied with compliance plate and serial number