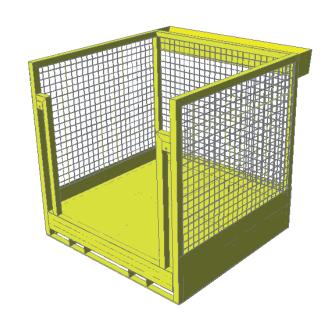

Bremco's BMP050 Order Picking Cages allow the operator of an electric stock picker to safely pick and store items in a safe alternative to a standard timber pallet.

The central timber rail allows the picker to grab the cage as on a standard timber pallet. Chain locks are provided to attach to the Stock Picker.