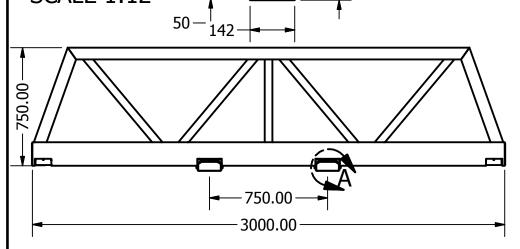

## **Specifications**

WLL: 2500kg HCoG: 321mm VCoG: 94mm

Tyne Dimensions: 142mm x 50mm

Tyne Centres: 750mm Finish: SAFETY YELLOW

NB: Compliance plate attached

DETAIL A **SCALE 1:12** 

FINISH: SAFETY YELLOW

WLL: 2500 Kgs

HCoG: 321 VCoG: 94

TARE: 197.245 kg

STANDARDS:

NOTES:

**SPECIFICATIONS SUBJECT TO CHANGE WITHOUT NOTICE** 

This document is the property of Bremco Metal Products P/L. It must not be copied or reproduced

without the written consent of the company.