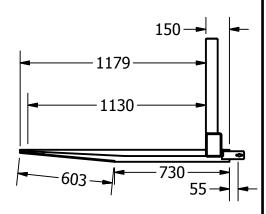

## **Specifications**

WLL: 2500kg HCoG: 321mm VCoG: 94mm

Tyne Dimensions: 142mm x 50mm

Tyne Centres: 750mm Finish: SAFETY YELLOW

NB: Compliance plate attached

DETAIL A **SCALE 1:12** 

FINISH: SAFETY YELLOW

WLL: 2500 Kgs

HCoG: 321 VCoG: 94

TARE: 197.245 kg

STANDARDS:

NOTES:

**SPECIFICATIONS SUBJECT TO CHANGE WITHOUT NOTICE** 

This document is the property of Bremco Metal Products P/L. It must not be copied or reproduced

without the written consent of the company.