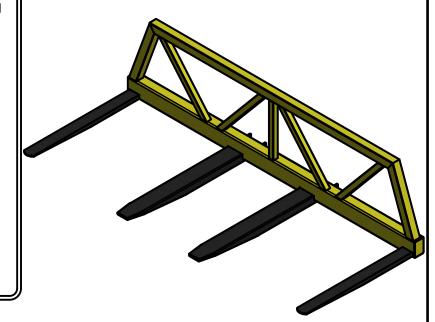

## **Product Description**

Made in our Australian Factory The Bremco Forklift Spreader Beam (with headboard) carries wide loads without damaging the product. This unit features a rear headboard welded into the frame.

## **Specifications**

WLL: 2500kg HCoG: 321mm VCoG: 94mm

Tyne Dimensions: 142mm x 50mm

Tyne Centres: 750mm Finish: SAFETY YELLOW

NB: Compliance plate attached

DETAIL A **SCALE 1:12** 

FINISH: SAFETY YELLOW

WLL: 2500 Kgs