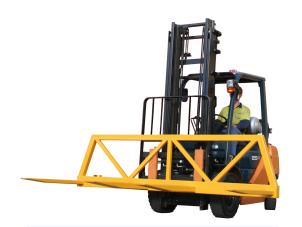

## Use your forklift to carry wide loads.

The Bremco Forklift Spreader Beam (with headboard) carries wide loads without damaging the product. This unit features a rear headboard welded into the frame.

We can also custom fabricate a forklift safety cage for your specific requirements. Read more about how we can work with you to develop the ideal custom steel fabrication solution for your warehouse.

## **Specifications**

WLL: 2500kg

Tyne Pockets: 142mm x 50mm
Tyne Pocket Centres: 750mm
Finish: powder coated safety yellow

NB: Complies with AS2359. Compliance plate and serial number attached.

For complete engineering specifications please refer to specifications sheet on our website