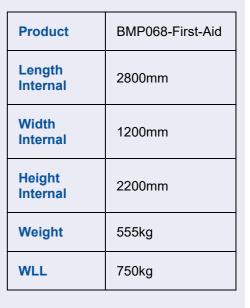

## **Crane First-Aid Rescue Cage**

Product Code: BMP068-First-Aid

## **Specifications**

- QLD Govt Des Reg#Q31009
- Suitable for use with a standard stretcher support seat included
- Can transport up to 6 people
- Can only be used for rescue or retrieval of injured persons
- Cage certified to AS1418.17, compliance plate and serial number attached
- Fall Arrest attachment points to AS1891
- Outward opening self-closing door
- Fully enclosed mesh cage for safety
- First Aid stretcher seat
- Forklift pockets and lifting lugs for transport
- 3M Lifting chains 4 leg assembly (Included)
- Engineering certificate
- Powder-coat White finish