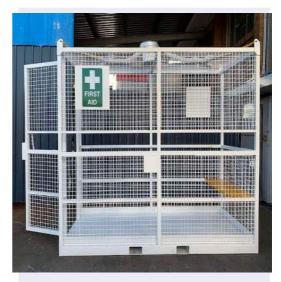

## **Crane First-Aid Rescue Cage**

Product Code: BMP068-First-Aid

## Use your crane to reach new heights.

The Bremco Crane First Aid Rescue Cage is designed to be suspended from a crane and used for the emergency retrieval and first aid rescue of injured workers on a work site. Crane rescue first aid cages must be made available and readily accessible on the work site as an effective emergency response.

## **Specifications**

- QLD Govt Des Reg#Q31009
- Suitable for use with a standard stretcher support seat included
- Can transport up to 6 people
- Can only be used for rescue or retrieval of injured persons
- Cage certified to AS1418.17, compliance plate and serial number attached
- Fall Arrest attachment points to AS1891
- Outward opening self-closing door
- Fully enclosed mesh cage for safety
- First Aid stretcher seat
- Forklift pockets and lifting lugs for transport
- 3M Lifting chains 4 leg assembly (Included)
- Engineering certificate
- Powder-coat White finish