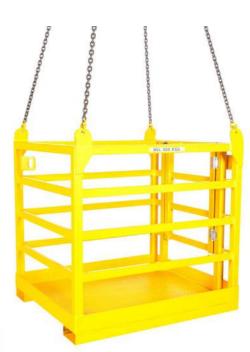

## Use your crane to reach new heights.

The Bremco Crane Lift Man Cage No Roof allows a maximum of two people to be lifted using an overhead crane system. The design has been created by our experienced Engineer and strictly adheres to Australian Standard AS1418.17. It has a four point lift (standard) as well as harness attachment points and has a 500kg working load limit. 4-Leg Chains are included.

## Specifications

- WLL: 500kg or max 2 people
- This Crane Lift Man Cage is also available with a roof or we can custom fabricate a lifting cage to your requirements.
- Self-latching gate assembly
- Internal lanyard point attachments
- Finish: Powder Coat Safety Yellow

| Product | BMP068-S |
|---------|----------|
| Length  | 1200mm   |
| Width   | 1050mm   |
| Height  | 1115mm   |
| Weight  | 180kg    |