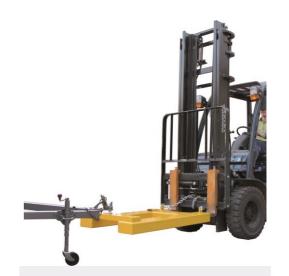

## **Made in our Australian Factory**

Bremco's Forklift Towball Attachment allows for the use of any below the hook attachment and provides a way of using your forklift for light duty lifting or pulling which may otherwise be difficult and awkward to achieve.

It has a safe working load of 250kg, and this unit can also adapt to a forklift towing attachment by using a standard 50mm Towball attached through the top lifting beam.

The load capacity is reduced to 250kgs when this attachment is used.

## **Specifications**

WLL: 250kg

Tyne Pockets: 192mm x 76mm
Tyne Pocket Centres: 666mm
Finish: powder coated safety yellow

NB: Complies with AS2359.1. Compliance plate and serial number attached.

For complete engineering specifications please refer to specifications sheet on our website.