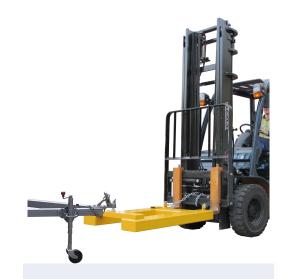

## Made in our Australian Factory

Bremco's Forklift Towball Attachment allows for the use of any below the hook attachment and provides a way of using your forklift for light duty lifting or pulling which may otherwise be difficult and awkward to achieve.

It has a safe working load of 250kg, and this unit can also adapt to a forklift towing attachment by using a standard 50mm Towball attached through the top lifting beam.

The load capacity is reduced to 250kgs when this attachment is used.

## **Specifications**

WLL: 250kg

Tyne Pockets: 192mm x 76mm
Tyne Pocket Centres: 666mm
Finish: powder coated safety yellow

NB: Complies with AS2359.1. Compliance plate and serial number attached.

For complete engineering specifications please refer to specifications sheet on our website.