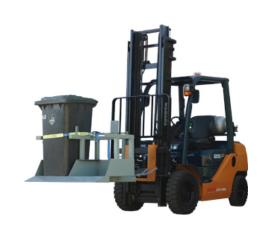

## Empty your wheelie bins with ease.

Bremco's Forklift Wheelie Bin Tipper units come in three versions – a single, double or bulki bin model. The bin is positioned in the tipper using a ratchet assembly and a steel locator plate for safe operation. The latch mechanism allows control from the driver's seat.

## **Specifications**

WLL: 300kg

Tyne Pockets: 190mm x 68mmTyne Pocket Centres: 398mm

NB: Removable back for convenience. Complies with AS2359.1 section 12. Compliance plate and serial number attached.

For complete engineering specifications please refer to specifications sheet on our website