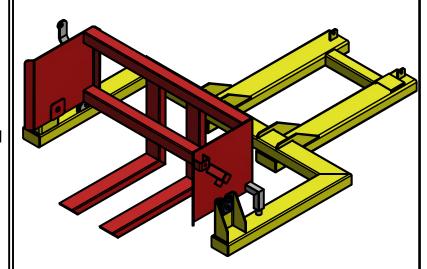

## **Product Description**

Made in our Australian Factory Using your forklift to empty your dumpster bins has never been easier with Bremco's Forklift Bin Tipper - 660L Bin Tipper slip on forklift attachment.

To ensure safe operation, a steel locator plate and ratchet assembly allows the bin to be positioned properly in the tipper.

This attachment is controlled right from the driver's seat by a latch mechanism.