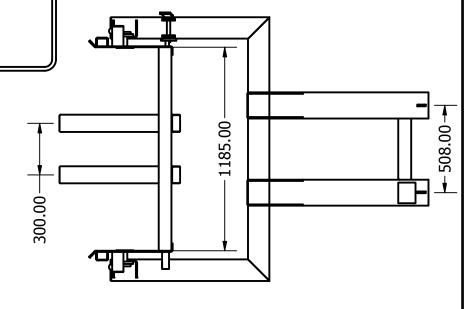

FINISH: P/C WLL: 500Kg HCoG: 1204 VCoG: 214

TARE: 157.859 kg

STANDARDS: AS 2359

**SPECIFICATIONS SUBJECT TO CHANGE WITHOUT NOTICE** 

This document is the property of Bremco Metal Products P/L. It must not be copied or reproduced