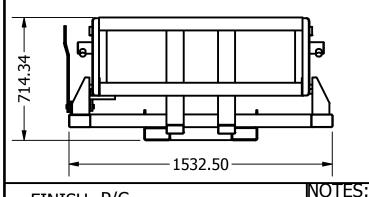

FINISH: P/C WLL: 500Kg HCoG: 1204 VCoG: 214

TARE: 157.859 kg

STANDARDS: AS 2359

**SPECIFICATIONS SUBJECT TO CHANGE WITHOUT NOTICE** 

This document is the property of Bremco Metal Products P/L. It must not be copied or reproduced