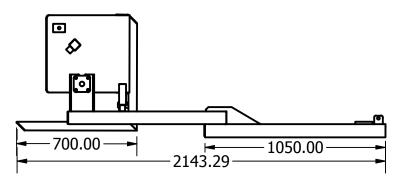

FINISH: P/C WLL: 500Kg HCoG: 1204 VCoG: 214

TARE: 157.859 kg

STANDARDS: AS 2359

**SPECIFICATIONS SUBJECT TO CHANGE WITHOUT NOTICE** 

This document is the property of Bremco Metal Products P/L. It must not be copied or reproduced