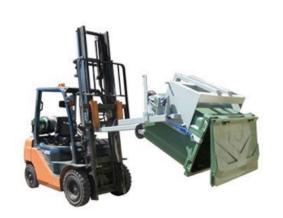

## Empty your wheelie bins with ease.

Use the Bremco slip on dumpster Forklift Wheelie Bin Tipper – BB attachment to easily empty your dumpster bins.

It comes with a ratchet assembly and steel locator plate to ensure safe operation plus a latch mechanism to give the operator complete control right from their seat in the forklift.