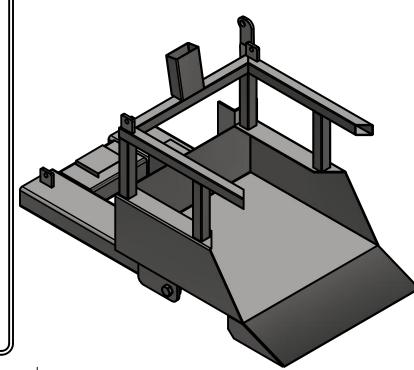

## Made in our Australian Factory

Empty your wheelie bins with ease using this Forklift Single Wheelie Bin Tipper slip on forklift attachment.

This unit comes in three versions - a single, double or bulki bin model. The bin is positioned in the tipper using a ratchet assembly and a steel locator plate for safe operation.

The latch mechanism allows control from the driver's seat.