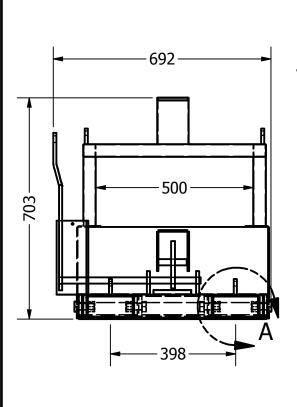

# FINISH: SAFETY YELLOW

WLL: 300 KG

HCoG: 580 VCoG: 165

TARE: 73.201 kg

STANDARDS: AS 2359