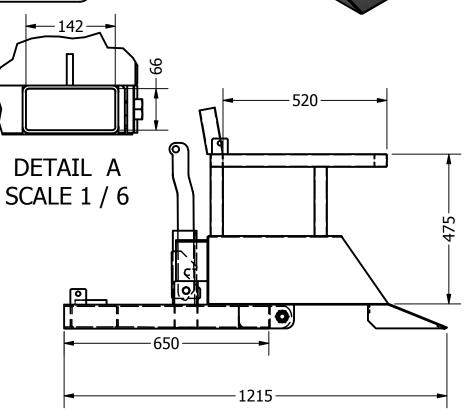

# FINISH: SAFETY YELLOW

WLL: 300 KG

HCoG: 580 VCoG: 165

TARE: 73.201 kg

STANDARDS: AS 2359