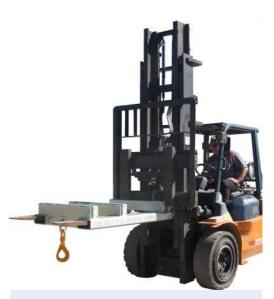

## Forklift Economy Jib (Heavy Duty)

Product Code: BMP090

## Use your forklift to reach new heights.

Use your heavy duty fork lift as a crane with this Heavy Duty Economy Jib for large jobs and dedicated logistical operations.

Bremco's BMP090 Heavy Duty Economy Jib is designed with a working load limit of 5000kg at 860mm and is a resilient heavyweight alternative to the BMP016.

## **Specifications**

- WLL: 5000kg
- Tyne Pockets: 180mm x 80mm
- Tyne Pocket Centres: 700mm
- Finish: Powder-coated

*NB:* Complies with AS2359. Compliance plate and serial number attached.

For complete engineering specifications please refer to specifications sheet on our website