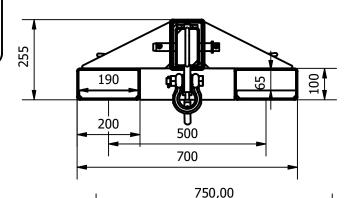

## **Specifications**

WLL: 3000kg at 1045mm HLC

HLC: 600mmLost Load: 0mm

Tyne Pockets: 190mm x 65mm
 Tyne Pocket Centres: 500mm
 Finish: Powder-coat safety yellow
 NB: Compliance plate attached

Unit comes standard with Hook, Shackles & Pins