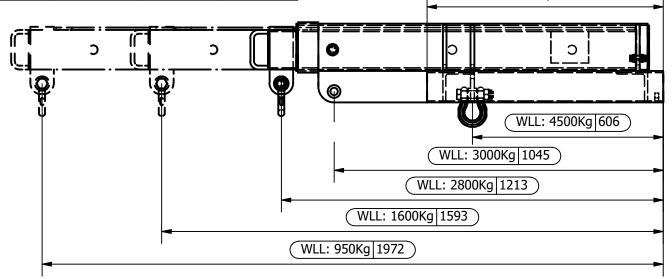

## **Specifications**

WLL: 3000kg at 1045mm HLC

HLC: 600mmLost Load: 0mm

Tyne Pockets: 190mm x 65mm
 Tyne Pocket Centres: 500mm
 Finish: Powder-coat safety yellow
 NB: Compliance plate attached

Unit comes standard with Hook, Shackles & Pins

| BMP093   |      |      |         |  |
|----------|------|------|---------|--|
| POSITION | VCoG | HCoG | WLL     |  |
| 1        | 117  | 538  | 4500 Kg |  |
| 2        | 117  | 538  | 3000 Kg |  |
| 3        | 117  | 538  | 2800 Kg |  |
| 4        | 117  | 622  | 1600 Kg |  |
| 5        | 117  | 705  | 950 Ka  |  |