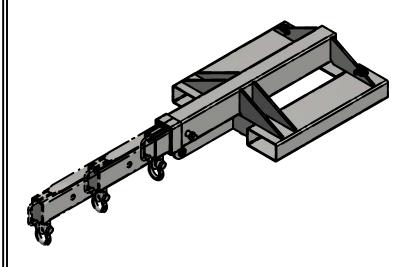

## **BMP093 - SHORT EXTENSION JIB**

www.bremco.com.au

## **Product Description**

Lift and place with accuracy with Bremco's Short Extension Jib.

Designed for the transportation of long loads, which can be slung at greater centres than with a fixed jib due to the manual extension.