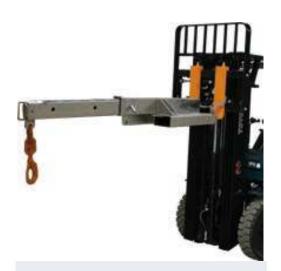

## Convert your forklift for some intense lifting

Designed for the transportation of long loads, this is because the load can be slung at greater centres than with a fixed jib due to the manual extension.

## **Specifications**

WLL: 3000kg @ 1000mm HLC
Tyne Pockets: 190mm x 65mm
Tyne Pocket Centres: 550mm

Finish: Powder-coat safety yellow finish

NB: Complies with AS2359.1. Compliance plate and serial number attached.