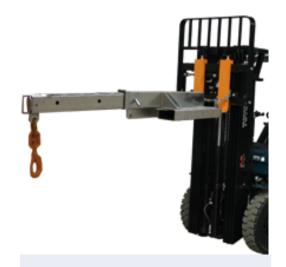

# Forklift Short Extension Jib Product Code: BMP093

### Convert your forklift for some intense lifting

Designed for the transportation of long loads, this is because the load can be slung at greater centres than with a fixed jib due to the manual extension.

#### **Specifications**

- WLL: 3000kg @ 1000mm HLC
- Tyne Pockets: 190mm x 65mm
- Tyne Pocket Centres: 550mm
- Finish: hot dip galvanised

*NB: Complies with AS2359.1. Compliance plate and serial number attached.* 