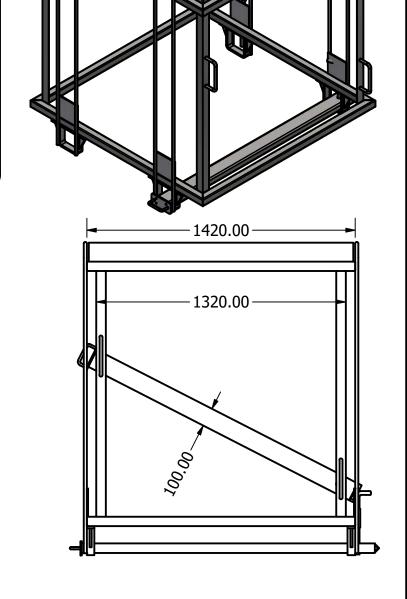

### **Specifications**

WLL = 2000kg

Tyne Pocket Centres: 434mm

Finish: DURAGAL Weight: 220 Kg

1300 273 626

## FINISH: DURAGAL

WLL: 2000KG

HCoG: 690 VCoG: 701

TARE: 220Kg

STANDARDS: AS 4991