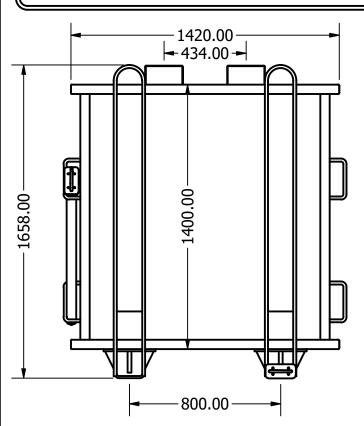

### **Specifications**

WLL = 2000kg

Tyne Pocket Centres: 434mm

Finish: DURAGAL Weight: 220 Kg

1300 273 626

## FINISH: DURAGAL

WLL: 2000KG

HCoG: 690 VCoG: 701

TARE: 220Kg

STANDARDS: AS 4991