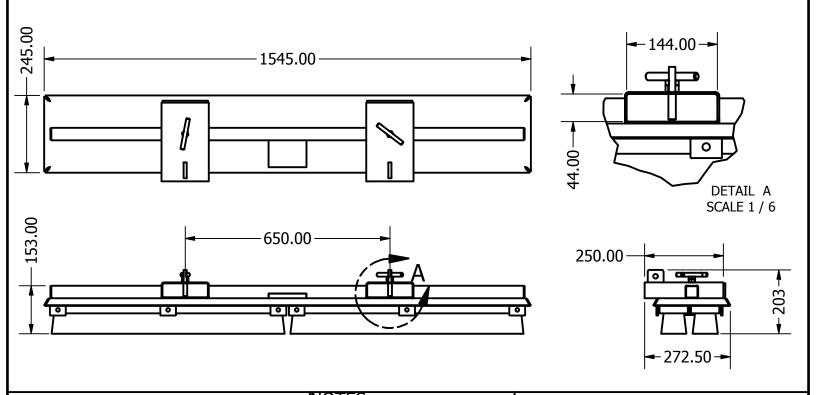

The unit is designed with 8 rows of filament, graded PP gauges and positive brush retention for safe sweeping.

Refill brush units are available.

FINISH: P/C

WLL: N/A

TARE: 40.945 kg

STANDARDS: AS2359

VCoG: 38

HCoG: 149

**BREMCO METAL PRODUCTS** 

10/06/2019

**BMP119** 

of 1

**SPECIFICATIONS SUBJECT TO** 

**CHANGE WITHOUT NOTICE** 

This document is the property of