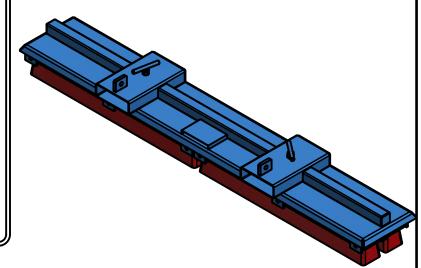

## **BMP119 - FORKLIFT BROOM ATTACHMENT**

www.bremco.com.au

## **Product Description**

Made in our Australian Factory Sweep areas contaminated by litter, cans, cartons and gravel with your forklift or tractor with the Bremco Forklift Broom Attachment. This slip on attachment is also designed to sweep or move grain, sand, rocks, glass, mud, leaf debris and many other materials.

The unit is designed with 8 rows of filament, graded PP gauges and positive brush retention for safe sweeping.

Refill brush units are available.

FINISH: P/C

WLL: N/A

TARE: 40.945 kg

STANDARDS: AS2359

VCoG: 38