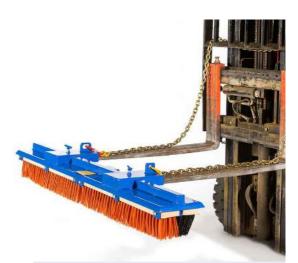

## Made in our Australian Factory.

Sweep areas contaminated by litter, cans, cartons and gravel with your forklift or tractor with the Bremco Forklift Broom Attachment. This slip on attachment is also designed to sweep or move grain, sand, rocks, glass, mud, leaf debris and many other materials.

The unit is designed with 8 rows of filament, graded PP gauges and positive brush retention for safe sweeping.

Refill brush units are available.

## **Specifications**

Tyne Pockets: 144mm x 44mm
Tyne Pocket Centres: 650mm
Finish: Powder-coated blue

NB: All Forklift Attachments are made and tagged to AS2359

For complete engineering specifications please refer to specifications sheet on our website