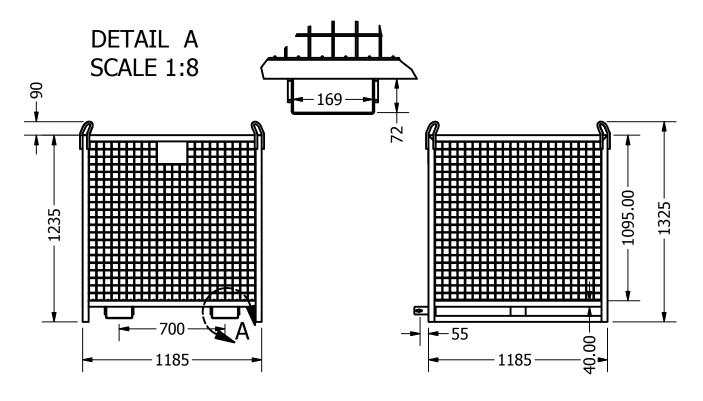

## **Specifications**

Overall Size = 1185mm Square x 1325mmH Internal Size = 1105mm Square x 1040mmH

SWL = 1000Kgs Weight of Unit 90Kgs

Powder Coat finish

Complies with AS4991

Supplied with compliance plate & serial number