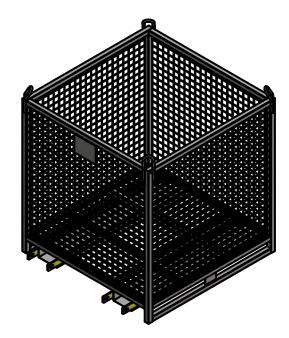

### **Product Description**

Bremco's Goods Cage Mesh Panel Crane-Lift has been designed and engineered for use with most overhead crane systems, and can be transported using forklifts.

Bremco produces these cages with mesh panels on all side faces, a mesh floor panel, and has four lifting points fully welded into the frame that are designed in accordance with AS4991.

## **Specifications**

Overall Size = 1185mm Square x 1325mmH Internal Size = 1105mm Square x 1040mmH

SWL = 1000Kgs Weight of Unit 90Kgs

Powder Coat finish

Complies with AS4991

Supplied with compliance plate & serial number